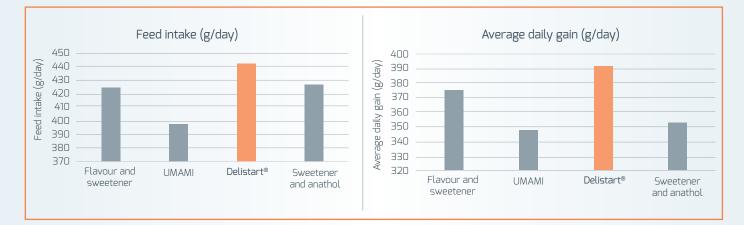

#### **Proven in practice**

An independent university conducted a trial to compare commercial available options to improve voluntary feed intake. The UMAMI concept was proven to be not as effective as any of the other options in terms of its effects on feed intake and daily gain. Delistart<sup>®</sup> improved feed intake and average daily gain compared to other available intake enhancers.