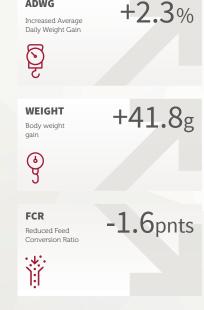

**BROILERS** 

**ADWG** 

Above results show average values compared to the control group.