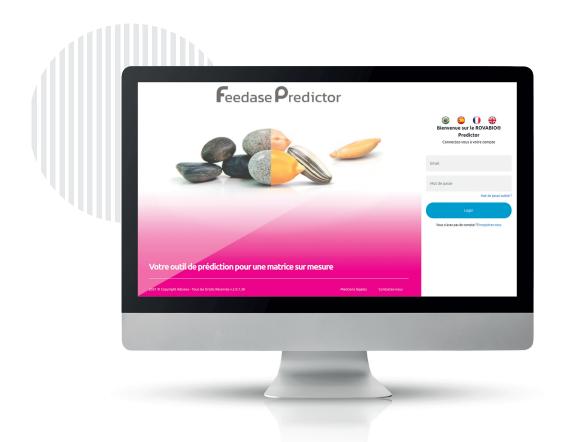

# WHAT IS NEW IN THE PREDICTOR PLATFORM?

3 00

#### **NEW DESIGN FOR AN EASIER USE**

The new interface was designed to be intuitive and user-friendly.