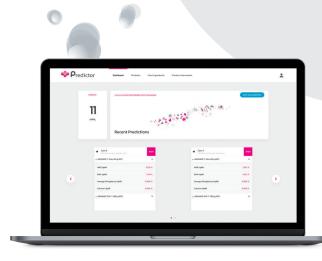

# WHAT IS NEW IN THE PREDICTOR PLATFORM?

3 00

#### **NEW DESIGN FOR AN EASIER USE**

The new interface was designed to be intuitive and user-friendly.

#### **COMPARE YOUR FEED PROGRAMS**

This new functionality allows comparing the enzymatic potential under different feed programs or comparing different enzyme potential with the same formula.